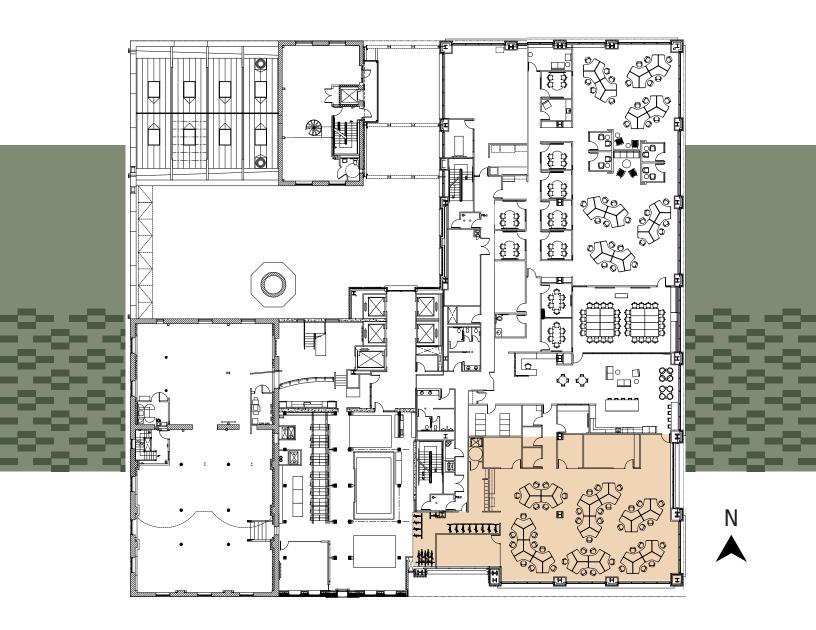

## **3<sup>RD</sup> FLOOR:**

SUITE 370 5,013 RSF

EXISTING FURNITURE IN PLACE AND AVAILABLE

🕼 JLL BentallGreenOak 🕄

ERIC HASKINS LEED Green Associate

+1 503 972-8611 eric.haskins@jll.com

Licensed in Oregon

© 2024 Jones Lang LaSalle IP, Inc. All rights reserved. No part of this publication may be reproduced by any means, whether graphically, electronically, mechanically or otherwise howsoever, including without limitation photocopying and recording on magnetic tape, or included in any information store and/or retrieval system without prior written permission of Jones Lang LaSalle IP, Inc