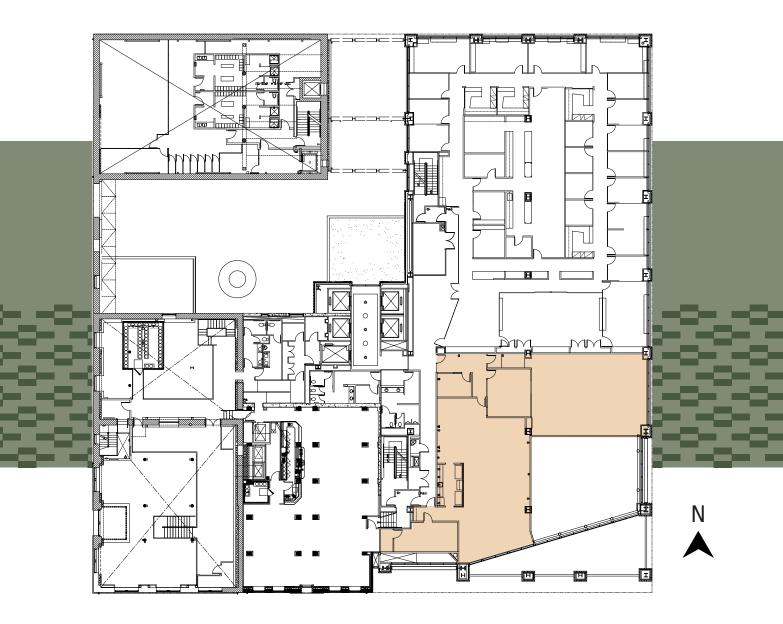

1120 NW COUCH STREET, PORTLAND, OR 97209 BreweryBlock2.com

2<sup>ND</sup> FLOOR: SUITE 210 4,646 RSF

ERIC HASKINS LEED Green Associate

+1 503 972-8611 eric.haskins@am.jll.com

Licensed in Oregon

© 2022 Jones Lang LaSalle IP, Inc. All rights reserved. No part of this publication may be reproduced by any means, whether graphically, electronically, mechanically or otherwise howsoever, including without limitation photocopying and recording on magnetic tape, or included in any information store and/or retrieval system without prior written permission of Jones Lang LaSalle IP, Inc